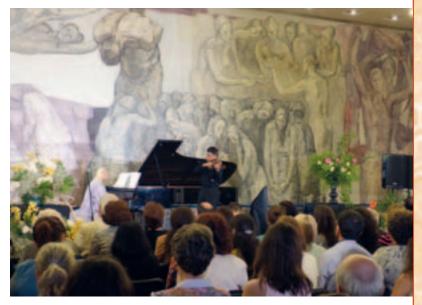

# "СВЯТ НА ХАРМОНИЯ И КРАСОТА" – Авторска изложба на концептуална икебана на майстор Шого Кариядзаки официално откриване

НА ДНИТЕ НА ЯПОНСКАТА КУЛТУРА

25-тите юбилейни Дни на японската култура в България се откриха на 23 юни 2014 г. с авторска изложба на концептуална икебана от майстор Шого Кариядзаки "Свят на хармония и красота" в НДК. Събитието, състояло се в присъствието на много гости, отбеляза и още един юбилей – 55 години от възстановяването на японо-българските дипломатически отношения.

Програмата на официалното откриване включваше съвместно изпълнение на Шого Кариядзаки и виртуоза на цигулката Васко Василев, които са близки приятели. В колаборацията на музика и цветя, пред публиката се появиха красиви флорални композиции, вдъхновени от звука на цигулката.