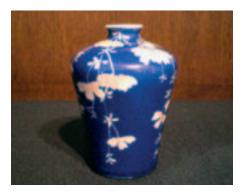

# "Традицията в Япония – ключ към успеха" – Изложба на традиционна керамика и калиграфия

### Организират

Фондация АМАТЕРАС, Посолство на Япония и НИШИУРА Стайл Под егидата на Министерство на културата на Република България

Изложбата представя семейната колекция от керамични съдове на фамилия Нишиура, която поставя началото на определен стил в японския порцелан. Попоуляризират порцелана по света под името "Нишиура-яки". Стилът се характеризира с изящни и красиво изписани порцеланови вази, съдове за чаена церемония и всякакви елитни съдове от японския бит и култура. Колекцията е обявена е от Японския император за национално богатство.