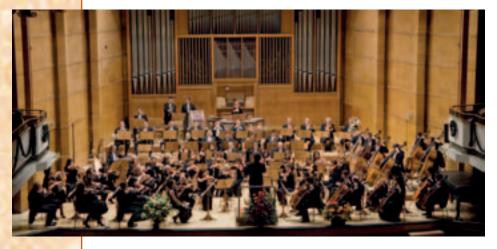

# Концерт на японски солисти – Фумие Фукуи (пиано) и Тайджи Накамура (цигулка) с оркестъра на Софийска филхармония

СОФИЯ **23 ноември** (неделя) **17:00 ч.** ЗАЛА "БЪЛГАРИЯ" Организира Софийска филхармония С nogkpenama на Посолството на Япония

Програмата на съвместния концерт включва "Рапсодия" от японския композитор и постоянен диригент на филхармоничния оркестър на NHK Юдзо Тояма, "Рапсодия в синьо" на Джордж Гершуин със солист Фумие Фукуи и Концерт за цигулка в ре мажор от Йоханес Брамс със солист Тайджи Накамура. Двамата солисти имат добро музикално сътрудничество с България и не веднъж са свирили с оркестъра на **Софийска филхармония**.

Диригент на концерта е маестро Ангел Станков.

25-ти японската култура в българия Фумие Фукуи идва за първи път в България като съпруга на бившия японския посланик Коичиро Фукуи, като по време на престоя си в България има над 100 изяви в солови концерти на престижната сцена на Софийска филхармония, камерна зала "България", НДК, в Музея "Земята и хората" и др., като изпълнява и богат репертоар с почти всички български оркестри. През 2006 г. печели първа награда, категория "пиано-дуо" на 14-я Международен конкурс "Музиката и земята", както и специалната титла "Музикант на света", неприсъждана в последните 10 години, а през следващата 2007 г. свири съвместно с