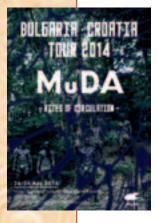

# Танцов спектакъл "Rites of Circulation" на японската **денс формация MuDa**

На 24, 25 и 26 август 2014 г., всяка вечер от 21 ч. на лятната сцена на One More кино в парка на НДК японската авангардна денс формация MuDA показа за първи път пред българската публика своя оригинален пърформанс.

MuDA е формирана през лятото на 2010 г. в Киото от няколко соло артисти, изявяващи се в различни жанрове. Целта на MuDA е да достигне непознати територии, авижейки се на границата между физическото и сетивното, преодолявайки всякакви ограничения. Изследвайки темите за анима (душа), физика, вселена, ритуал и стрес, MuDA предложи на публиката уникално представление, което не се вписва в нито един установен жанр и използва разнообразни изразни средства: танц, музика, екранни образи, изобразителни и бойни изкуства.

Спектаклите бяха част от европейското лятно турне на групата, което включваше още и Хърватия.