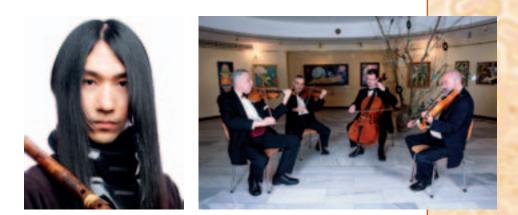

# Концерт на японска бамбукова флейта wakyxaчu u струнни инструменти (Квартет "София")

СОФИЯ – СЪВМЕСТЕН КОНЦЕРТ 28 ноември (петък) 19:00 ч. КАМЕРНА ЗАЛА "БЪЛГАРИЯ" Вход с покани

КЮСТЕНДИЛ – СОЛОВ РЕЦИТАЛ НА ШАКУХАЧИ **29 ноември** (събота) **18:00 ч.** ОБЩИНСКИ ДРАМАТИЧЕН ТЕАТЪР, ГОЛЯМА ЗАЛА *Вход свободен*  Организира Посолството на Япония С nogkpenama на Софийска филхармония и Община Кюстендил

Концерти на японския изпълнител на бамбукова флейта *шакухачи* **Ирие Йосуке**, който ще си партнира в столицата с виртуозния български струнен **квартет "София"**.

Шакухачи е традиционен японски музикален инструмент, изработен от бамбук, семпъл, но същевременно деликатен. Идеята на Ирие Йосуке е да направи достъпна музиката на шакухачи за всички, а изпълненията му очароват публиката по цял свят.

Репертоарът на съвместния концерт на Ирие Йосуке и Квартет "София" в София ще включва класически творби за шакухачи, популярни японски и български мелодии и оригинални авторски произведения и ще представи чрез музика съзвучието в отношенията между Япония и България.

Пред публиката в Кюстендил Ирие Йосуке ще изнесе солов рецитал на шакухачи.

25 дни на японската култура в българия