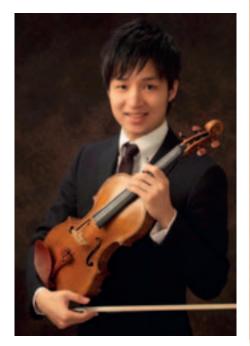

# Концерт на японски солисти – Фумие Фукуи (пиано) и Тайджи Накамура (цигулка) с оркестъра на Софийска филхармония

СОФИЯ **23 ноември** (неделя) **17:00 ч.** ЗАЛА "БЪЛГАРИЯ" Организира Софийска филхармония С nogkpenama на Посолството на Япония

ния конкурс "Русалка" (2005, 2007).

Тайджи Накамура концертира предимно във Виена. През 2011 г. печели първа награда в Международния конкурс за цигулари "Проф. Недялка Симеонова", а през 2013 г. първо място във второто издание на Международния конкурс "Васко Абаджиев" и много други награди като напр. в Международния конкурс "П. Чайковски" за млади музиканти, Международния конкурс "Арам Хачитурян" и др. От 2014 г. концертира в състава на Виенския камерен оркестър.