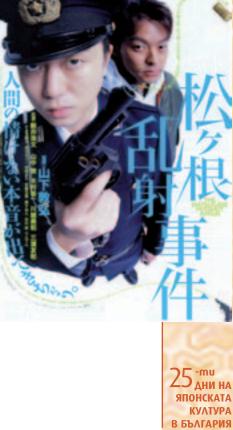

### БЕЗРАЗБОРНА СТРЕЛБА В МАЦУГАНЕ

「松ヶ根乱射事件」 реж. Нобухиро Ямашита, 2006, 112 мин.

Японската провинция в началото на 90-те години на 20 в. В снега е намерено тялото на жена. Полицейският инспектор Котаро е повикан за случая, но gokamo правят оглед на тялото, жената неочаквано се размърдва...