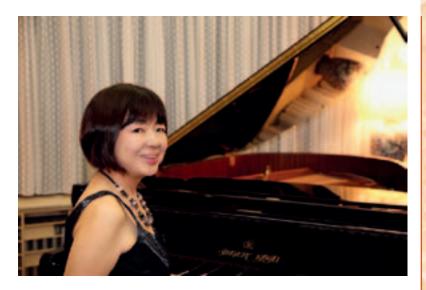

# Концерт на японски солисти – Фумие Фукуи (пиано) и Тайджи Накамура (цигулка) с оркестъра на Софийска филхармония

СОФИЯ **23 ноември** (неделя) **17:00 ч.** ЗАЛА "БЪЛГАРИЯ" Организира Софийска филхармония С nogkpenama на Посолството на Япония

Диригент на концерта е маестро Ангел Станков.

25-ти японската култура в българия Фумие Фукуи идва за първи път в България като съпруга на бившия японския посланик Коичиро Фукуи, като по време на престоя си в България има над 100 изяви в солови концерти на престижната сцена на Софийска филхармония, камерна зала "България", НДК, в Музея "Земята и хората" и др., като изпълнява и богат репертоар с почти всички български оркестри. През 2006 г. печели първа награда, категория "пиано-дуо" на 14-я Международен конкурс "Музиката и земята", както и специалната титла "Музикант на света", неприсъждана в последните 10 години, а през следващата 2007 г. свири съвместно с

оркестъра на БНР, като за своя професионално изпълнение получава специална грамота. Участвала е в жури на няколко международни музикални конкурса в България – Седмия международен клавирен конкурс "Албер Русел" (2006), Междунардния конкурс "Музиката и земята" (2005, 2007) и Международ-